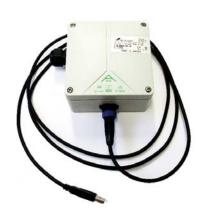

## ComBox

#### **KEY FEATURES**

- · Communication box that can be connected to the vehicle's Windows PC
- · Userfriendly interface
- 16 memory banks
- IP 65