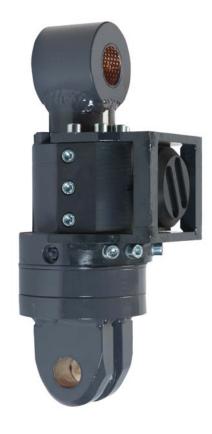

# INTELIVEIGH | XW 50 BS

### **KEY FEATURES**

- · Advanced algortim calculates the weight - intelligent weighing
- · Mounting between crane and rotator
- Wireless
- Automatic
- Insensitive to temperature
- Overload protected
- Easy installation
- · Can be adapted to any rotator and crane
- Legal for trade