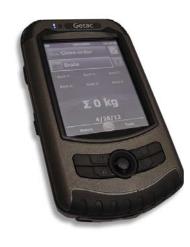

### Getac

### **KEY FEATURES**

- · Handheld computer with Windows Mobile operationsystem
- · Userfriendly interface
- USB-data transfer
- · 15 memory banks
- IP 65 / Military STD
- · 3.5" TFT-screen